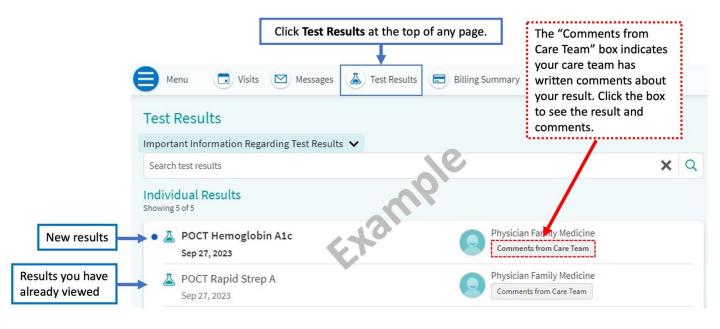

### **Reviewing Test Results in Patient Gateway**

You can review results on the **Test Results** page. New results and comments will appear in **bold**. Click on any result to review it.

#### Important notes:

- Results are displayed in Patient Gateway as soon as they are finalized. <u>This means that you may</u> see the results before your care team has a chance to review them.
- Some tests come back sooner than others. Your care team may wait for everything to come back before contacting you. If you have an upcoming appointment, they may review the results at the upcoming appointment.