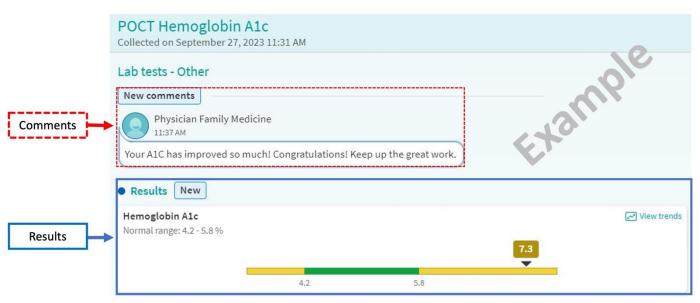

### **Reviewing Test Results in Patient Gateway**

You can review results on the **Test Results** page. New results and comments will appear in **bold**. Click on any result to review it.

#### Important notes:

- Results are displayed in Patient Gateway as soon as they are finalized. <u>This means that you may</u> see the results before your care team has a chance to review them.
- Some tests come back sooner than others. Your care team may wait for everything to come back before contacting you. If you have an upcoming appointment, they may review the results at the upcoming appointment.