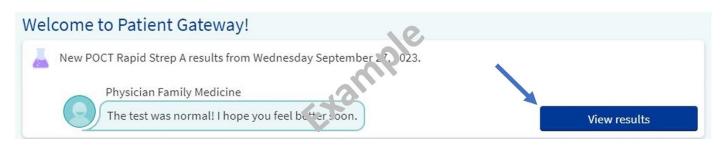

• Your doctor may write a brief result note instead of a letter. You will receive a reminder about "New Test Result Information." Click "View Results" to see the result and provider's comments.