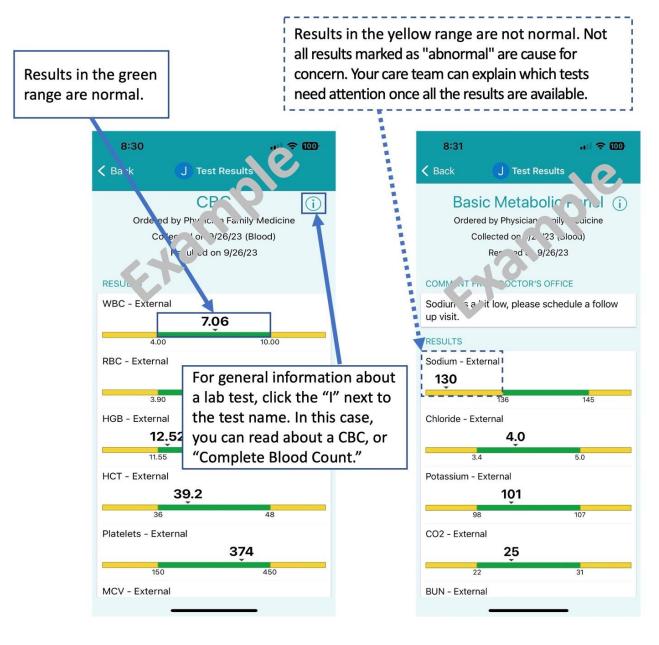

### **Reviewing Test Results in Patient Gateway**

You can review results on the **Test Results** page. New results and comments will appear in **bold**. Click on any result to review it.

#### Important notes:

- Results are displayed in Patient Gateway as soon as they are finalized. <u>This means that you may</u> see the results before your care team has a chance to review them.
- Some tests come back sooner than others. Your care team may wait for everything to come back before contacting you. If you have an upcoming appointment, they may review the results at the upcoming appointment.

• Your doctor may write a brief result note instead of a letter. You will receive a reminder about "New Test Result Information." Click "View Results" to see the result and provider's comments.