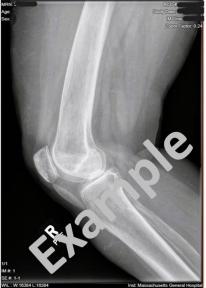

# Dass General Brigham

• To view the images of tests, such as X-rays, click the **Show images** button under "Exam Images." Please note that <u>not all images can be viewed through Patient Gateway</u>. If you need a copy of your images, please contact the radiology department that performed the test.

| XR KNEE (RIGHT)                                                       | MRN: 2<br>Age:<br>Sex                               |
|-----------------------------------------------------------------------|-----------------------------------------------------|
| Results                                                               |                                                     |
| Exam Images<br>Show images for XR Knee (Right)                        |                                                     |
| Order Information<br>Ordering Provider<br>FAMILY MEDICINE, PHY JICH N |                                                     |
| Want nore unormation about XR KNEE<br>(RIGH'), 2<br>Learn more        | 1/1<br>IM # 1<br>SEE # 1-1<br>W4L * W 10344 L 10344 |