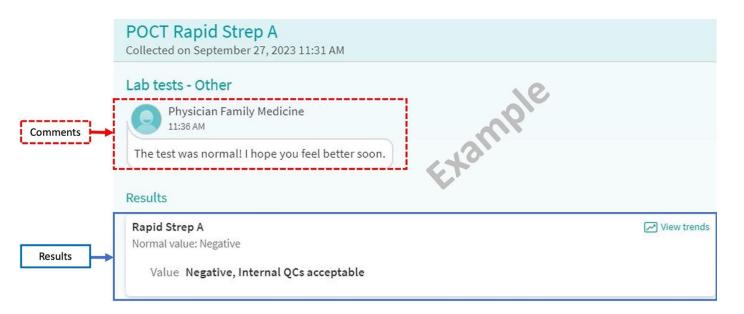

• Your doctor may write a brief result note instead of a letter. You will receive a reminder about "New Test Result Information." Click "View Results" to see the result and provider's comments.